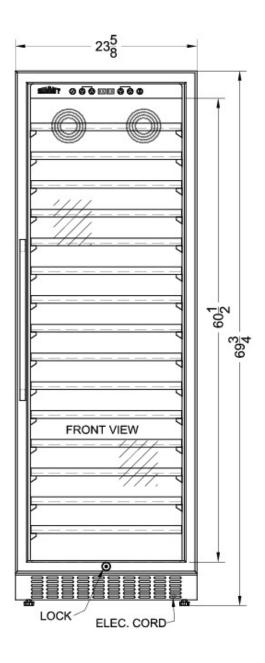

# **SWC1926CSS**

69.75" x 23.63" x 26.63" (H x W x D)

171 bottle single-zone wine cellar with glass door, digital thermostat, and stainless steel wrapped cabinet

### **SWC1926CSS Specifications:**

| Overview                                                                                |                                                                             |  |
|-----------------------------------------------------------------------------------------|-----------------------------------------------------------------------------|--|
| Height of Cabinet                                                                       | 69.75" (177 cm)                                                             |  |
| Width                                                                                   | 23.63" (60 cm)                                                              |  |
| Depth                                                                                   | 26.63" (68 cm)                                                              |  |
| Depth with Handle                                                                       | 27.75" (70 cm)                                                              |  |
| Depth with door at 90°                                                                  | 48.75" (124 cm)                                                             |  |
| Bottles                                                                                 | 171 bottles                                                                 |  |
| Defrost Type                                                                            | Automatic                                                                   |  |
| Door                                                                                    | Glass                                                                       |  |
| Cabinet                                                                                 | Stainless Steel                                                             |  |
| US Electrical Safety                                                                    | ETL                                                                         |  |
| Canadian Electrical<br>Safety                                                           | ETL-C                                                                       |  |
| Amps                                                                                    | 1.7                                                                         |  |
| Voltage/Frequency                                                                       | 115 V AC/60 Hz                                                              |  |
| Weight                                                                                  | 195.0 lbs. (88 kg)                                                          |  |
| Parts & Labor Warranty                                                                  | 1 Year                                                                      |  |
| Compressor Warranty                                                                     | 5 Years                                                                     |  |
| UPC                                                                                     | 761101059235                                                                |  |
| Wine Cellar                                                                             |                                                                             |  |
| Number of Zones                                                                         | 1                                                                           |  |
| Door Swing                                                                              | RHD                                                                         |  |
| Reversible                                                                              | Yes                                                                         |  |
| Shelf Type                                                                              | Wood                                                                        |  |
| Shelf Qty                                                                               | 15                                                                          |  |
| Thermostat Type                                                                         | Digital                                                                     |  |
| Interior Light                                                                          | Yes                                                                         |  |
| Fan Type                                                                                | Interior and<br>Exterior                                                    |  |
| Refrigerant Type                                                                        | R600a                                                                       |  |
| Refrigerant Amount                                                                      | 1.91 oz.                                                                    |  |
|                                                                                         | 070.0                                                                       |  |
| High Side PSI                                                                           | 270.0                                                                       |  |
| High Side PSI Low Side PSI                                                              | 105.0                                                                       |  |
|                                                                                         |                                                                             |  |
| Low Side PSI                                                                            | 105.0                                                                       |  |
| Low Side PSI Interior Height 1                                                          | 105.0<br>60.5" (154 cm)                                                     |  |
| Low Side PSI Interior Height 1 Interior Width 1                                         | 105.0<br>60.5" (154 cm)<br>19.75" (50 cm)                                   |  |
| Low Side PSI Interior Height 1 Interior Width 1 Interior Depth 1                        | 105.0<br>60.5" (154 cm)<br>19.75" (50 cm)<br>21.0" (53 cm)                  |  |
| Low Side PSI Interior Height 1 Interior Width 1 Interior Depth 1 Compressor Step Height | 105.0<br>60.5" (154 cm)<br>19.75" (50 cm)<br>21.0" (53 cm)<br>3.75" (10 cm) |  |