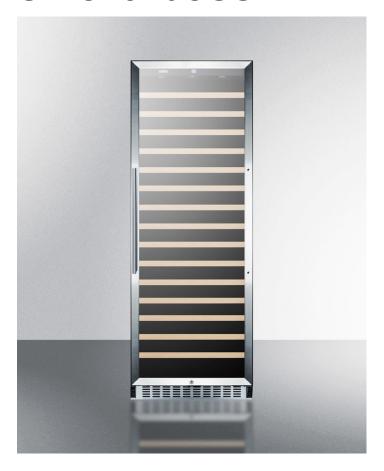

# **SWC1926CSS**

69.75" x 23.63" x 26.63" (H x W x D)

171 bottle single-zone wine cellar with glass door, digital thermostat, and stainless steel wrapped cabinet

### **Highlights:**

Stores up to 171 Bordeaux bottles on classic wooden shelves

Stainless steel wrapped cabinet brings added style and lasting durability

Digital thermostat offers precise temperature control