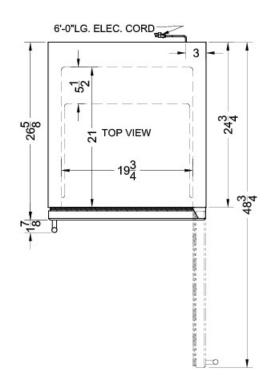

### **SWC1926CSS Specifications:**

| Overview                                                                                |                                                                             |  |
|-----------------------------------------------------------------------------------------|-----------------------------------------------------------------------------|--|
| Height of Cabinet                                                                       | 69.75" (177 cm)                                                             |  |
| Width                                                                                   | 23.63" (60 cm)                                                              |  |
| Depth                                                                                   | 26.63" (68 cm)                                                              |  |
| Depth with Handle                                                                       | 27.75" (70 cm)                                                              |  |
| Depth with door at 90°                                                                  | 48.75" (124 cm)                                                             |  |
| Bottles                                                                                 | 171 bottles                                                                 |  |
| Defrost Type                                                                            | Automatic                                                                   |  |
| Door                                                                                    | Glass                                                                       |  |
| Cabinet                                                                                 | Stainless Steel                                                             |  |
| US Electrical Safety                                                                    | ETL                                                                         |  |
| Canadian Electrical<br>Safety                                                           | ETL-C                                                                       |  |
| Amps                                                                                    | 1.7                                                                         |  |
| Voltage/Frequency                                                                       | 115 V AC/60 Hz                                                              |  |
| Weight                                                                                  | 195.0 lbs. (88 kg)                                                          |  |
| Parts & Labor Warranty                                                                  | 1 Year                                                                      |  |
| Compressor Warranty                                                                     | 5 Years                                                                     |  |
| UPC                                                                                     | 761101059235                                                                |  |
| Wine Cellar                                                                             |                                                                             |  |
| Number of Zones                                                                         | 1                                                                           |  |
| Door Swing                                                                              | RHD                                                                         |  |
| Reversible                                                                              | Yes                                                                         |  |
| Shelf Type                                                                              | Wood                                                                        |  |
| Shelf Qty                                                                               | 15                                                                          |  |
| Thermostat Type                                                                         | Digital                                                                     |  |
| Interior Light                                                                          | Yes                                                                         |  |
| Fan Type                                                                                | Interior and<br>Exterior                                                    |  |
| Refrigerant Type                                                                        | R600a                                                                       |  |
| Refrigerant Amount                                                                      | 1.91 oz.                                                                    |  |
|                                                                                         | 070.0                                                                       |  |
| High Side PSI                                                                           | 270.0                                                                       |  |
| High Side PSI Low Side PSI                                                              | 105.0                                                                       |  |
|                                                                                         |                                                                             |  |
| Low Side PSI                                                                            | 105.0                                                                       |  |
| Low Side PSI Interior Height 1                                                          | 105.0<br>60.5" (154 cm)                                                     |  |
| Low Side PSI Interior Height 1 Interior Width 1                                         | 105.0<br>60.5" (154 cm)<br>19.75" (50 cm)                                   |  |
| Low Side PSI Interior Height 1 Interior Width 1 Interior Depth 1                        | 105.0<br>60.5" (154 cm)<br>19.75" (50 cm)<br>21.0" (53 cm)                  |  |
| Low Side PSI Interior Height 1 Interior Width 1 Interior Depth 1 Compressor Step Height | 105.0<br>60.5" (154 cm)<br>19.75" (50 cm)<br>21.0" (53 cm)<br>3.75" (10 cm) |  |