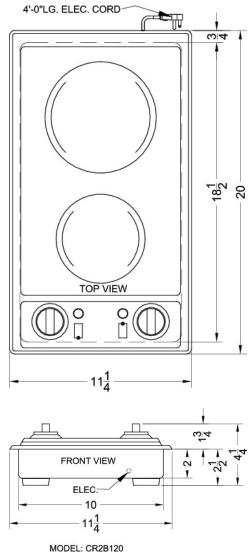

# **CR2B120**

2.5" x 11.25" x 20" (H x W x D)

115V 2-burner radiant cooktop with smooth black ceramic glass surface and preinstalled cord

#### **Product Features:**

| Smooth black ceramic surface       | Easy cleanup and elegant style on a smooth ceramic glass surface                |
|------------------------------------|---------------------------------------------------------------------------------|
| Two heating elements               | One 900W burner and one 500W burner in smooth ceramic glass                     |
| 115V operation                     | Standard 3-plug cord included for use with 20 amp circuits                      |
| Push-to-turn controls              | Prevents accidents by requiring a small amount of force to turn on cooktop heat |
| Indicator lights                   | Show when and which burners are turned on                                       |
| Designed for built-in installation | Cutout dimensions: 10 1/8" W x 18 5/8" D                                        |
| ADA compliant design               | Upfront controls and easy-to-operate knobs offer easier accessibility           |
| Cord included                      | Ships with standard 3-pronged cord pre-installed                                |

### **CR2B120 Specifications:**

| Overview                   |                  |  |
|----------------------------|------------------|--|
| Height of Cabinet          | 2.5" (6 cm)      |  |
| Width                      | 11.25" (29 cm)   |  |
| Depth                      | 20.0" (51 cm)    |  |
| Cabinet                    | Black            |  |
| US Electrical Safety       | ETL              |  |
| Canadian Electrical Safety | ETL-C            |  |
| Amps                       | 20.0             |  |
| Voltage/Frequency          | 115 V AC/60 Hz   |  |
| Weight                     | 20.0 lbs. (9 kg) |  |
| Parts & Labor Warranty     | 1 Year           |  |
| UPC                        | 761101023946     |  |
| Electric Cooktop           |                  |  |
| Heating Type               | Radiant          |  |
| Surface                    | Glass            |  |
| Element Type               | Glasstop         |  |
| Number of Elements         | 2                |  |
| Controls                   | Dial             |  |
| Countertop Cutout Height   | 2.5" (6 cm)      |  |
| Countertop Cutout Width    | 10.13" (26 cm)   |  |
| Countertop Cutout Depth    | 18.63" (47 cm)   |  |
| Element #1 Size            | 5.75" (15 cm)    |  |
| Element #1 Wattage         | 500.0            |  |
| Element #2 Size            | 7.0" (18 cm)     |  |
| Element #2 Wattage         | 900.0            |  |