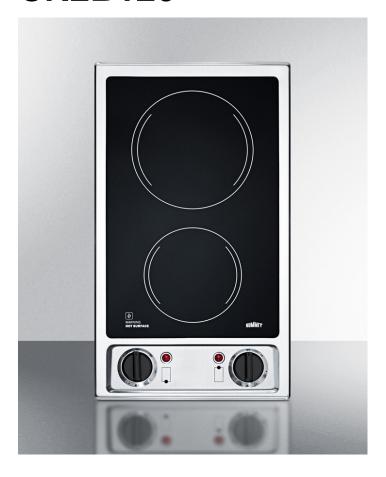

# **CR2B120**

2.5" x 11.25" x 20" (H x W x D)

115V 2-burner radiant cooktop with smooth black ceramic glass surface and preinstalled cord

#### **Highlights:**

Two-burner electric cooktop with 120V operation

Smooth black ceramic glass surface offers easy cleanup and modern style

Stainless steel trim offers an added touch of modern style

#### **Product Features:**

| Smooth black ceramic surface       | Easy cleanup and elegant style on a smooth ceramic glass surface                |
|------------------------------------|---------------------------------------------------------------------------------|
| Two heating elements               | One 900W burner and one 500W burner in smooth ceramic glass                     |
| 115V operation                     | Standard 3-plug cord included for use with 20 amp circuits                      |
| Push-to-turn controls              | Prevents accidents by requiring a small amount of force to turn on cooktop heat |
| Indicator lights                   | Show when and which burners are turned on                                       |
| Designed for built-in installation | Cutout dimensions: 10 1/8" W x 18 5/8" D                                        |
| ADA compliant design               | Upfront controls and easy-to-operate knobs offer easier accessibility           |
| Cord included                      | Ships with standard 3-pronged cord pre-installed                                |